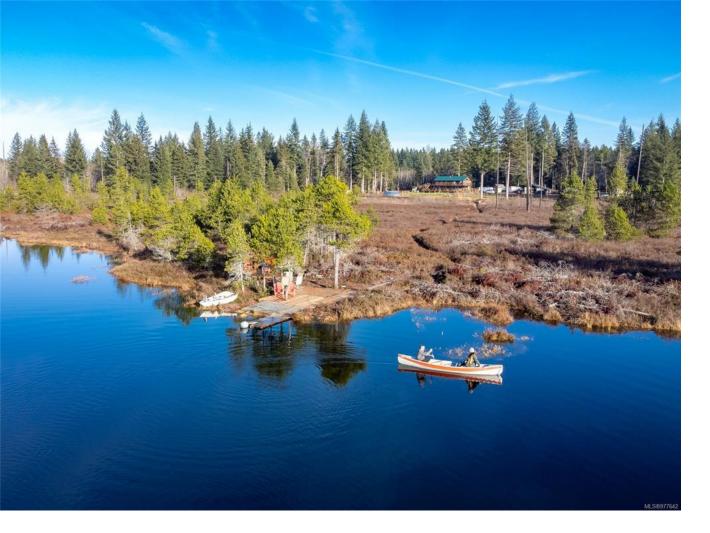

## 2030 Spike Rd Merville BC

\$3.750.000

PRIVATE LAKE! This 100 acre paradise with a newer home & 5 acre spring fed private lake is Foreign Buyer Ban Exempt! It was developed by a permaculture designer with the goal of achieving self-sufficiency & independence. Newer 2700 sqft home can be fully functional 'off-grid'. Its custom crafted kitchen upstairs living room are must sees. Large south facing decks overlook fenced gardens, orchards & duck/chicken area with views to lake & mountains in the distance. The lake maintains a constant depth year round - it's great for swimming & has its own decks & cabin. On the eastern side of the home is a man-made 'Zen Island' with deck, sauna & hot tub. There are horse stables with fenced pastures, abundant merchantable timber, essential oil distillery, abundant storage & a 500 Empress tree plantation obtained through World Tree providing income to new owner when harvested in 2030. This exceptional island retreat is a nature-centric model for future generations - available now.