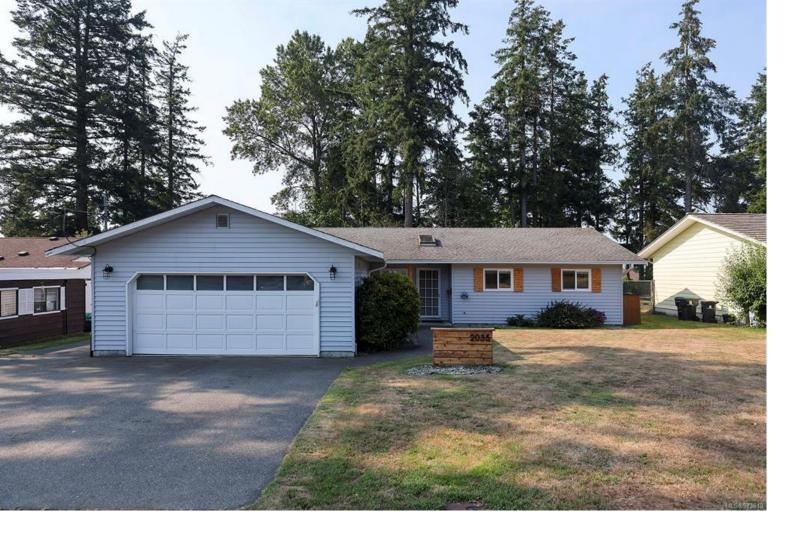

## 2035 Noel Ave Comox BC

\$824,500

Nestled on a serene .33-acre lot, this rancher offers the perfect blend of space & privacy. The traditional floor plan includes separate living, dining, & family rooms, all centred around a well-appointed kitchen. The primary bed features a spacious walk-in closet and a 3-pce ensuite, providing a peaceful retreat. Two bedrooms at the front of the home are perfect for a home office or overnight guests. A large covered deck extends from the family room, making it an ideal spot for summer entertaining. The oversized two-car garage offers extra storage or workshop space. The backyard is a gardener's dream, complete with a sizable shed. Nearly a third of the property stretches beyond the trees, offering room for a future shop or coach house. Located at the quiet end of Noel Ave, this property combines tranquillity with convenience, providing easy access to downtown shops, cafes, restaurants, & nearby Rec Centre. This home is a rare find that offers comfort and potential in a prime location.