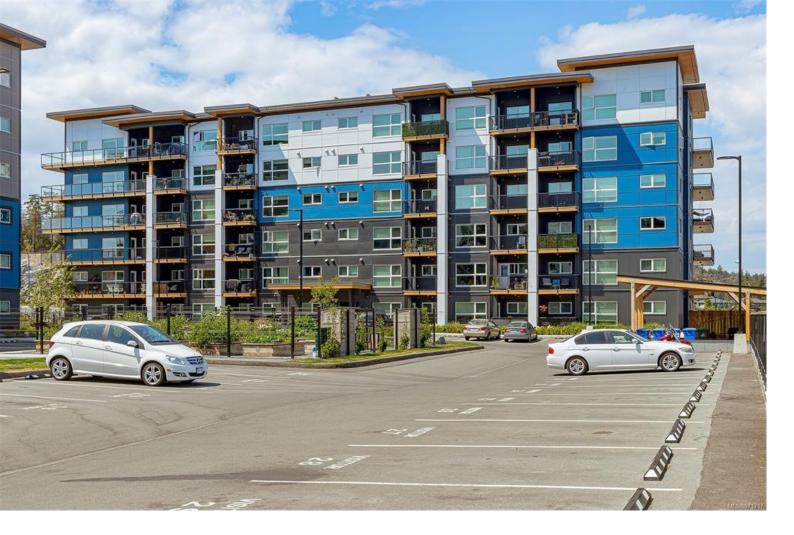

## 2461 Gateway Rd 203A Langford BC

\$459.000

Welcome to Sky Gate, your gateway to the outdoors! Live right at Langford's most exciting new development. Constructed to be Built Green and to Energy Step Code 4 of the BC Building Code. 74% more efficient than current BC code requires, Sky Gate is one of Vancouver Island's most environmentally-advanced multifamily buildings. Enjoy absolute ambient comfort with triple pane windows and a heat pump for heating and cooling in every home. This functional floor plan has luxury vinyl plank flooring, quartz counters, LED lighting, soft close cabinetry, in suite laundry and large rooms. This unit has a parking space, storage room and a cool view! The building amenities include roof-top deck, fitness centre, dog run, community gardens, EV charging stations, community lounge with arcade and other games, bike storage, and so much more. Located in across from Costco on the new Gateway Rd.