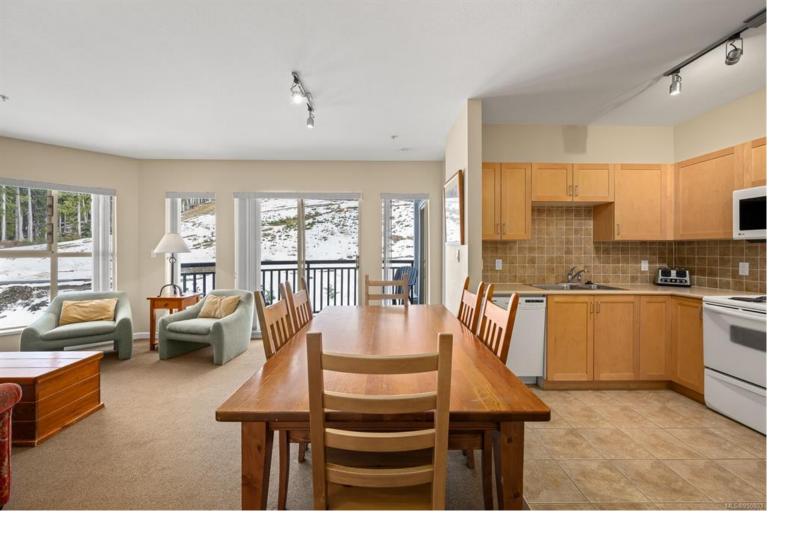

## 1280 Alpine Rd 204 Courtenay BC

\$617,500

Embrace mountain side living for the entire family! Seize the opportunely to own a coveted ski-in, ski-out freehold slope-side condo nestled in a meticulously managed building. This adaptable 3-bedroom lock-off unit, situated on the 2nd floor, comes fully furnished & is poised to provide a delightful retreat, Unwind after a day of mountain biking, hiking, skiing, or snowboarding beside the inviting propane fireplace with a refreshing beverage. Grill on the covered deck and relish breathtaking mountain views all year long! Your strata fees cover propane, high-speed Internet, hot water, & Optik cable TV, along with the convenience of an on-site caretaker, Luxuriate in the hot tub, benefit front underground parking,& secure your belongings in a lockable storage locker assigned to each unit. No rental restrictions apply! Whether you choose to self-manage or take advantage of outside property management. Strata fees \$780.10 and price + gst