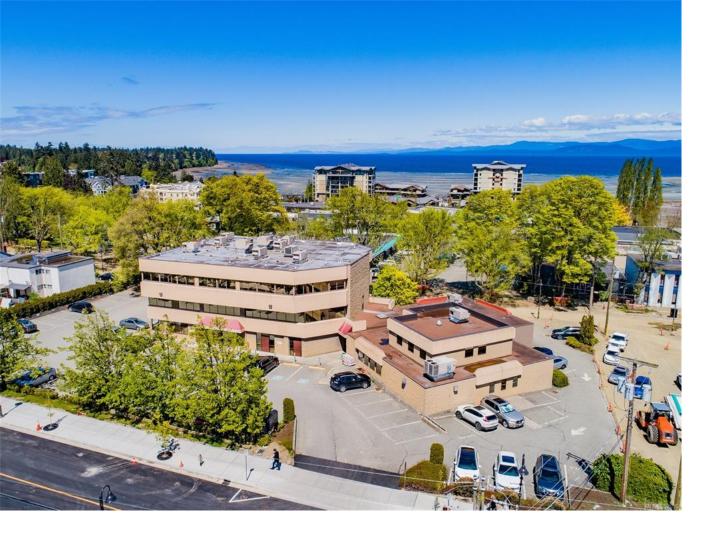

## 154 Memorial Dr 204 Parksville BC

\$16

The Parksville Professional Centre (the "Property") is made up of 24,209 SQFT of office and retail spread over two buildings with a large surface parking lot containing 65 stalls for both tenants and visitors. The Property is home to 10 tenants including Shopper's Drug Mart, Lisa Kerwin Law Corporation, Dr. Louis Beaudoin Inc., Drs. Sulz, Fridricksson and Bell, Drs. Morris, Szachnowska & Hickey-Somerville, and Ministry of Citizen Services amongst others. This fully air-conditioned building is ideal for medical and professional services alike and is located in the heart of downtown Parksville.