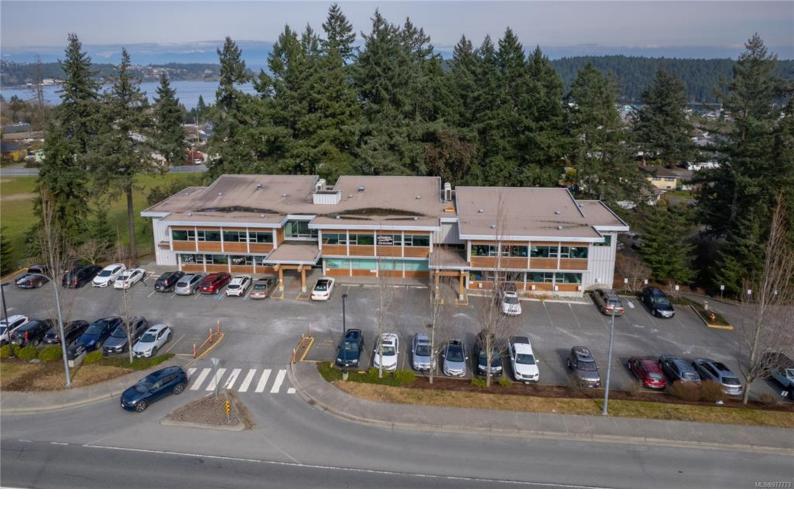

## 1650 Terminal Ave 204 Nanaimo BC

\$1,250,000

An excellent opportunity to own professional office spaces in a prime, central Nanaimo location. Conveniently within walking distance to nearby services and just minutes from the ferry, seaplane terminal, and hospital. The well-designed layouts offer flexibility for customization with minimal adjustments. Ideal for professionals like lawyers, doctors, engineers, or accountants, these executive offices provide ample parking and some ocean views from the back offices and staff areas. Each of the two units offers 2,500 sq.ft. of space, featuring reception areas, multiple offices, washrooms, staff rooms, and more. Buyers should verify measurements if important. Being sold together with MLS# 978076.