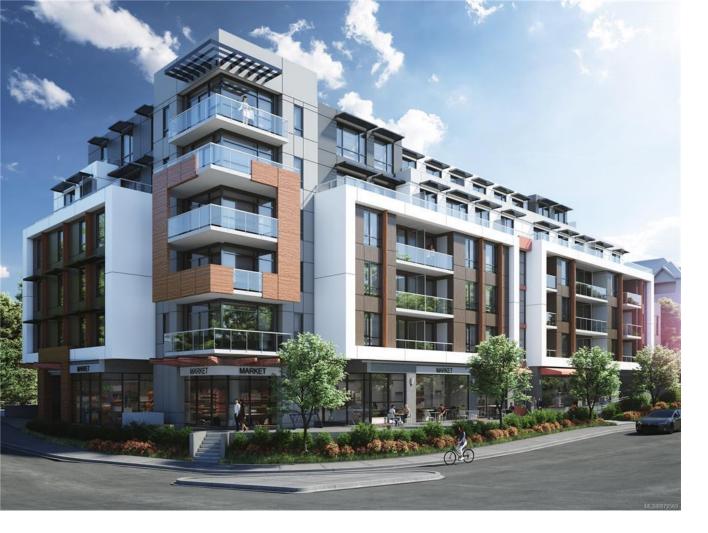

## 258 Helmcken Rd 204 View Royal BC

\$789,900

Welcome to The Royale -Modern living has descended on one of Victoria's oldest and most historic communities nestled in the heart of View Royal. Conveniently located over a boutique grocery store, this brand-new building offers 55 units of contemporary,open concept living designed beautifully into 1, 1+den, 2, 2+den & 3 bedroom units that are a perfect balance of comfort & style. Customize your unit by choosing between two color schemes, air conditioning, 9' ceilings, private patios & premium finishings including stainless Samsung appliances & European inspired wide plank flooring. Located in the vibrant community of View Royal, just minutes to parks, beaches, schools, shopping & a market located on the ground floor. Enjoy the convenience of urban living in a residential community surrounded by the beauty of Vancouver Island. Price plus GST. Unrestricted rentals, secured parking and storage unit included. Unit includes 1 parking stall! STRATA FEE INCLUDES HEAT, AC, & HOT WATER!