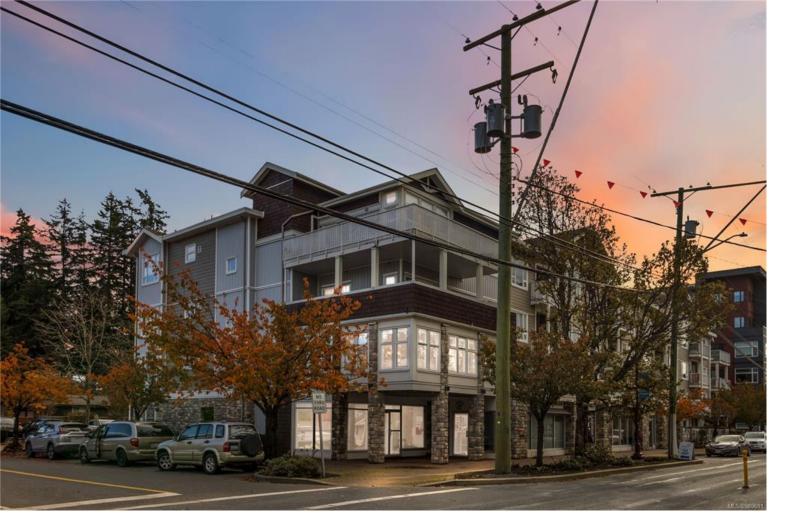

## 2823 Jacklin Rd 204 Langford BC

\$510.000

Experience the ultimate blend of convenience and value at Metro Park Plaza in the vibrant heart of Langford! This beautifully laid out, second-floor condo boasts two spacious bedrooms and two full bathrooms, along with a large, sunny balcony with dual access for effortless indoor-outdoor living. Located on the quiet side of the building, this bright and inviting unit is flooded with natural light. The pet-friendly and rental-friendly strata provides flexibility to make this condo your home or a valuable investment. Enjoy walking access to all essential amenities, including restaurants, coffee shops, grocery and pet stores, as well as nearby parks, the Galloping Goose Trail, fantastic hiking spots, and two pristine lakes. Additional features include in-suite laundry, parking, ample guest parking, a storage locker, and a bike room. Plus, you're just minutes from downtown Langford, multiple bus routes, and schools of all levels.