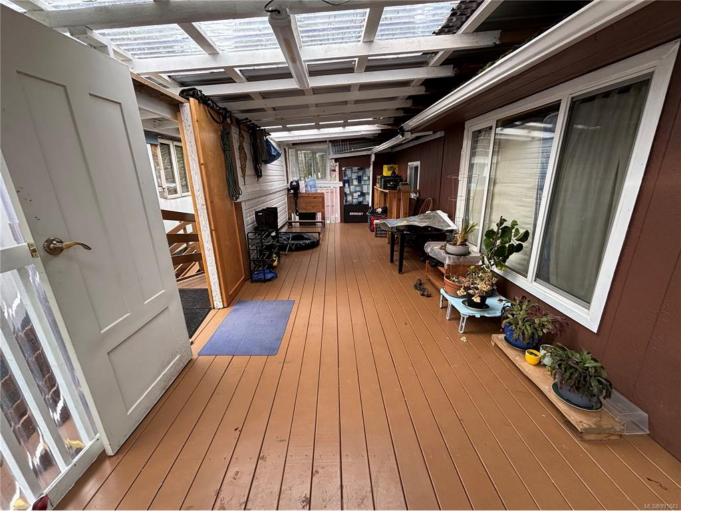

## 380 Martindale Rd 204 Parksville BC

\$184,900

Discover this affordable and spacious 3-bedroom, 2-bathroom manufactured home in a beautifully maintained park under new ownership with Pathfinder Resorts. This home features a bright and open living room with large windows, a roomy kitchen with newer appliances, and a large laundry room for added convenience. The enclosed deck offers year-round enjoyment, while the fully fenced yard ensures privacy and security. A small garage with a workbench provides extra storage and workspace. Enjoy full access to the Englishman River's swimming holes and beaches, perfect for endless family fun. Conveniently located within easy walking distance to the amenities of Parksville and Rathtrevor Beach. The pad fee covers water, septic, and park maintenance. Available for immediate possession -- don't miss this opportunity!