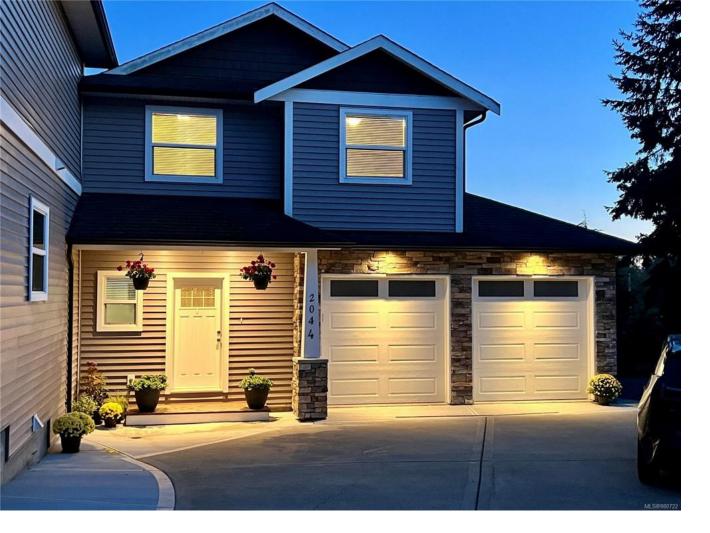

## 2044 Stone Hearth Lane Sooke BC

\$799,900

This spacious semi-detached home really has everything! Tucked away w/privacy and located in a great family neighbourhood, it has ample parking + double garage, plentiful outdoor space & an exceptionally well thought out floor plan w/ 9' ceilings on main and lower levels. The open plan main level has beautiful natural light, spacious entry w/ coat closet, powder room & garage access, living room w/fireplace and walk out to deck, dining room & kitchen. The large master bedroom has ensuite bathroom & generous walk-in closet. Two more good size bedrooms, laundry room, linen closet and full bathroom complete the upstairs floor plan. The lower garden level has 1 bed suite w laundry & separate entry, & huge 18x18 family room + office/den, which can be part of the main house, or inc with suite providing plenty of flexibility & options. Two pretty gardens complete the package. IMMEDIATE POSSESSION AVAILABLE.