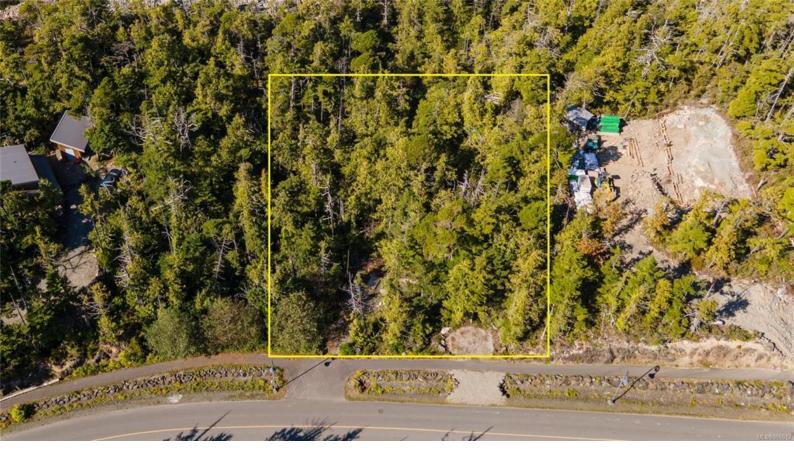

## 2045 Cynamocka Rd Ucluelet BC

\$509,000

LARGE BUILDING LOT on the West Coast of Vancouver Island with two driveways. All municipal services are to the lot line including sewer & water. Hydro connection is in place and a new temporary hydro pole. Access at the rear of the lot to the Wild Pacific Trail gives access to this famous trail right from the property. Close distance to the ocean - hear the surf pounding, watch whales migrate offshore, and see the wind sway majestic forests along the rocky Pacific coastline. The charming fishing village of Ucluelet is an ideal escape to breathtaking scenery and endless outdoor pursuits. It is home to the renowned Wild Pacific Trail and next door to Pacific Rim National Park. Experience the easy-going coastal lifestyle at Oceanwest today. This property is non-strata.