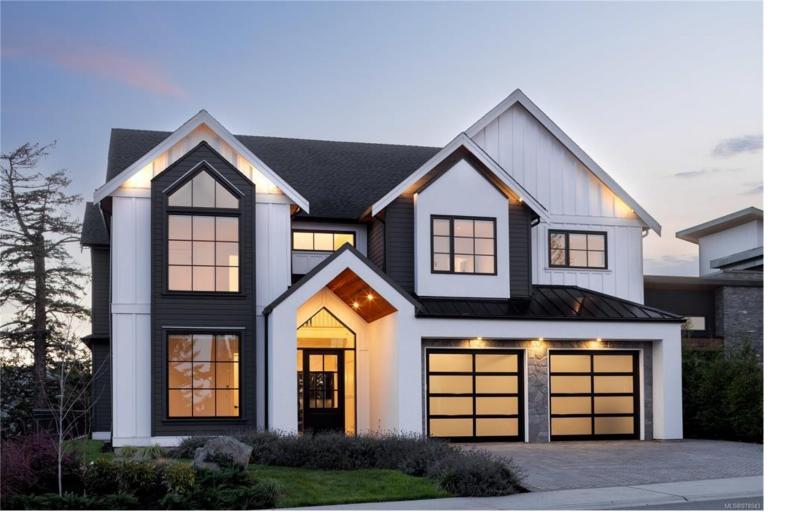

## 2045 Pinehurst Terr Langford BC \$2,599,900

feature sheet for all details.

Introducing 2045 Pinehurst Terrace, a stunning custom-built home on one of Bear Mountain Resort's newest and most prestigious streets. Near the end of the cul-de-sac on the sought-after view side of the street, perched above Goldstream Park where flourishing arbutus trees have reached up to create a picture-perfect backdrop is where you'll find this luxuriously finished 3,348 sqft 4 bedroom and office, 3 bathroom dream home. A brick paver driveway, elegant portico entryway, and front door with sidelights and transom window welcome you. Inside the home, custom millwork, vaulted and beamed ceilings, Fisher & Paykel integrated appliances, and a natural gas fireplace with a timeless stone surround that stretches to the top of the 20-foot high ceiling add class, character, and warmth. Designed with family in mind, the classic floor plan has the living, kitchen, and office space on the main level, and the bedrooms, laundry, and a media room upstairs. See