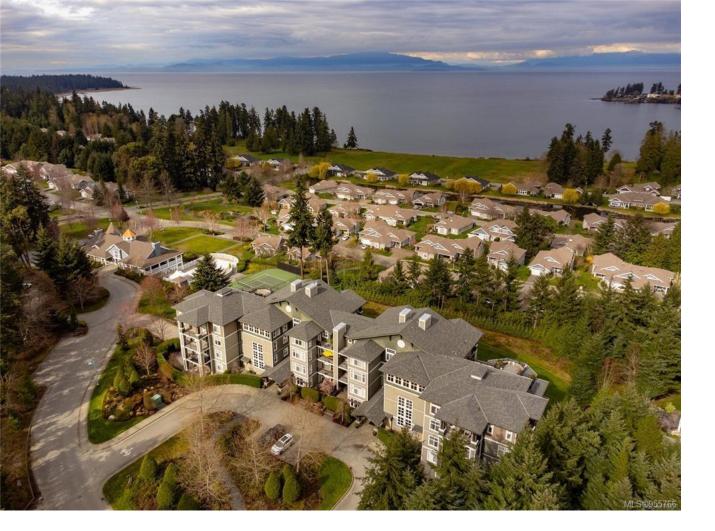

## 1325 Cape Cod Dr 204A Parksville BC

\$955.000

\*\*\*Craig Bay Oceanview Condo\*\*\* Experience coastal luxury Condo living! Nestled just a short walk from the ocean, discover the elegance at the Onyx, a seaside Community. Spanning 1,521 sq.ft. this meticulously maintained 2 Bed/2 Bath home radiates with natural light and expansive layout with breathtaking views of the Georgia Strait, stretching out to the enchanting vistas of Lasqueti and Texada Islands. The 2nd bedroom ensures comfortable accommodations for your guests. The sleek Contemporary Kitchen, complete with premium appliances for the culinary enthusiasts. Spacious open dining and living areas enjoy a gas fireplace. Choose between the north & south facing balconies, secure entry and an elevator for convenience as well as 2 underground parking stalls and a storage locker. Rec Center nearby with an outdoor pool and tennis courts, and only minutes to downtown Parksville. Elevate your lifestyle in this luxury condo.