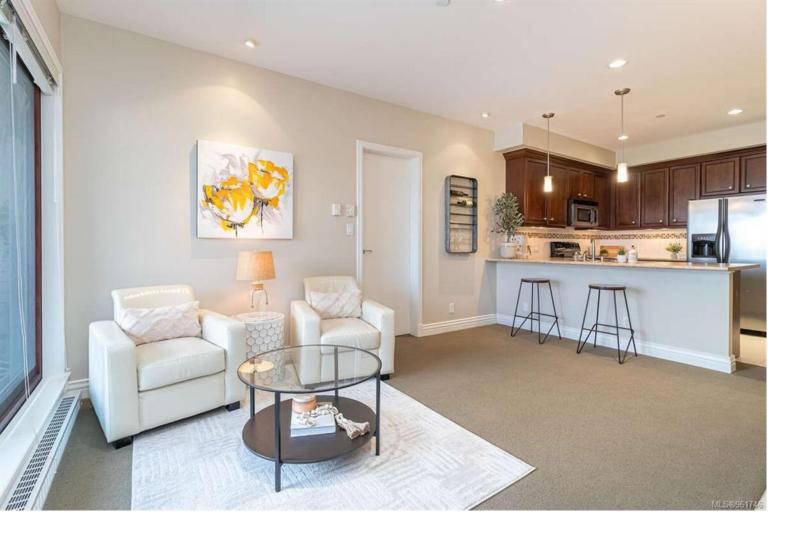

## 1335 Bear Mountain Pkwy 205 Langford BC

\$579000

For more information, please click on Brochure button below. Beautiful smoke free 2 Bed/2 Bath, 858 sq ft condo, offers Maple cabinetry, SS appliances, electric fireplace, solid core doors, floor to ceiling windows, custom blinds, double primary closets with built-ins, gated & public parking, secured locker room & spacious balcony overlooking the quiet courtyard. The inviting entry hosts a custom-built walk-in closet with club storage. A large kitchen peninsula overlooks the open concept main living space that separates the bedrooms & their ensuite. Breathtaking sunrises are abundant on the 265 sq ft covered balcony. Ponds Landing is a short walk to Canada's only 36 hole Jack Nicklaus designed golf courses & home to Golf Canada's National Development Centre; Bear Mountain Activity Centre with 3 gyms, a heated outdoor pool and hot tub; Canada's largest indoor / outdoor red clay court tennis facility; restaurants and tons of walking paths/bike trails mountains and valleys to explore.