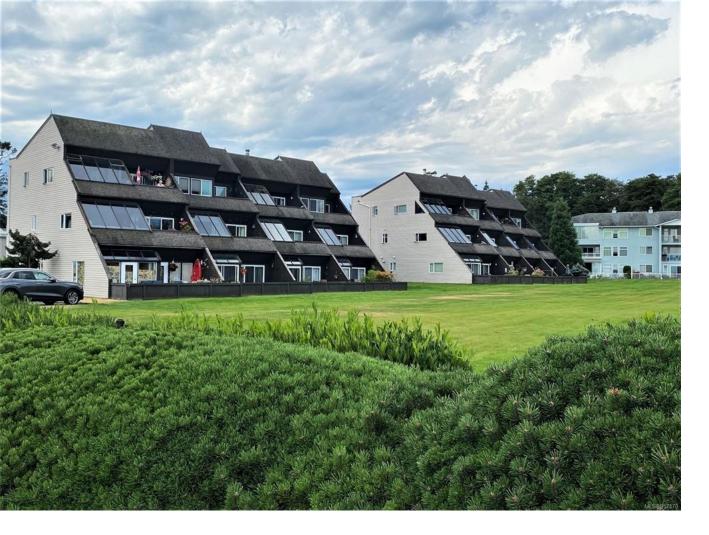

## 2740 Island Hwy 205 Campbell River BC

\$324,900

Contractor/DIY alert! This cozy 1010 Sq ft contemporary waterfront condo is the perfect starter for a motivated homeowner. It just needs love. With its superlative ocean views and conveniently situated directly across from the beach and close to all local amenities, it cries out for your finishing touches to complete the bathroom renovation details and some cosmetic redesign touches. Seller took a job away and has been unable to finish the renos of bathroom and some laundry room touches, giving the buyer a chance to personalize these fine details. This waterfront condo is a blank canvas awaiting your creative input! Relax on your private deck with its new vinyl sliding doors and your BBQ & fall in love with fabulous Vancouver Island sunsets. Have a swim across the street! It does not get any better! Create your happy place your own way! To be sold - AS IS/WHERE IS. Buyer to do their own reno diligence. See PDS and Form B. All measurements approximate, pls verify if fundamental.