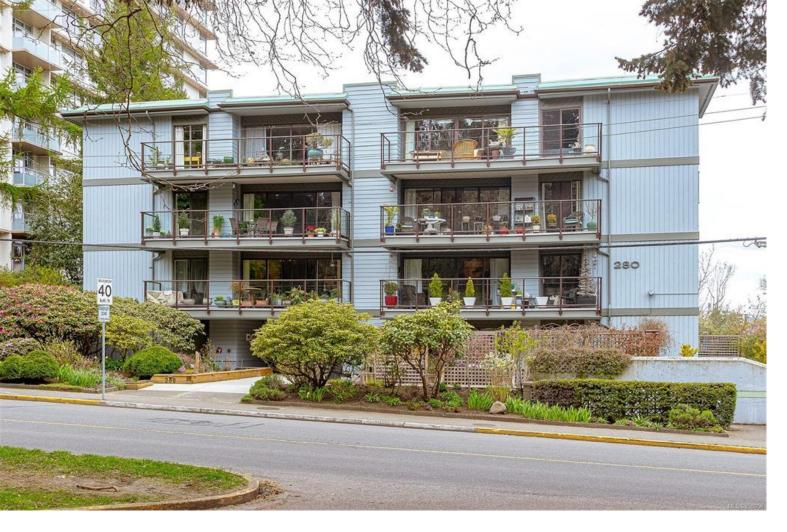

## 280 Douglas St 205 Victoria BC \$525,000

A Rare Offering! Come and discover this amazing 2-Level condo offering over 1,044 sf in a very quiet adult oriented 55 plus building. You will love the location - situated just across from historic Beacon Hill Park, just a few blocks to Dallas Road Waterfront, the Beacon Drive In, and just few minute walk to Victoria's Inner Harbour. This bright South-Facing unit offers 2 spacious and private decks with a beautiful view to the green space. You will enjoy the Open design Living/Dining area ideal with laminate flooring ideal for entertaining, a modern kitchen boasting an eating bar, modern appliances, and plenty of cabinets for those who enjoy cooking. The Upper Level features one of the largest Primary Bedrooms you will ever find (16'x15') with access to a 16'x7' deck, an updated bathroom, and a large laundry room with an abundance of storage options. Take the opportunity to view this exceptional property. You won't be disappointed.