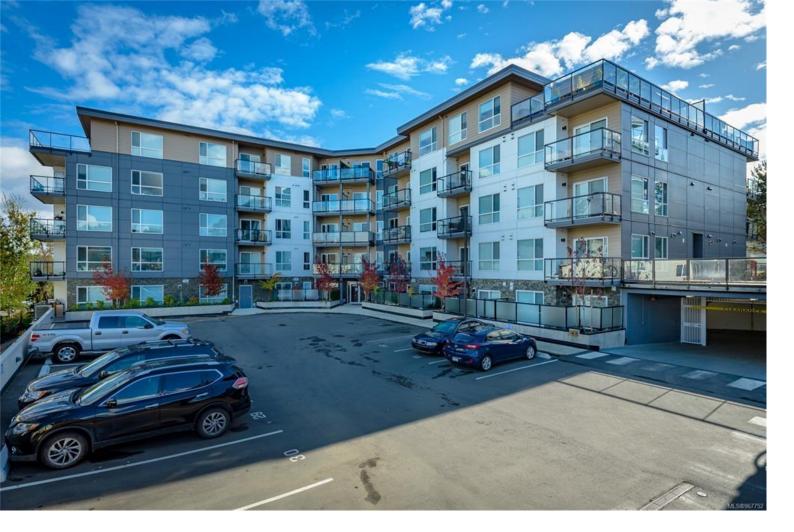

## 3070 Kilpatrick Ave 205 Courtenay BC

\$419,000

This 2 bdrm 2 bath modern condo is close to shopping and transit. Great location in the building with sunny exposure and views through the trees to the ocean from the 2nd floor. Upgrades during construction included high end appliance package including french door refrigerator, steam cleaning range and larger capacity washer, dryer. Quartz countertops were added to the kitchen and bathrooms with undermount sinks as well as a garburator. The second bathroom was upgraded to include a walk in shower, porcelain tile, upgraded fixtures and in floor Nu Heat. Each bedroom and bathroom are separated by the living space for privacy and the primary bedroom has a large walk in closet. The living room is flooded with natural light through large windows and from here walk out onto your balcony to enjoy the morning sun. The laundry room offers room for storage and there is an allocated parking stall in the underground garage. Currently tenanted for \$1600 but you could make it your home sweet home!