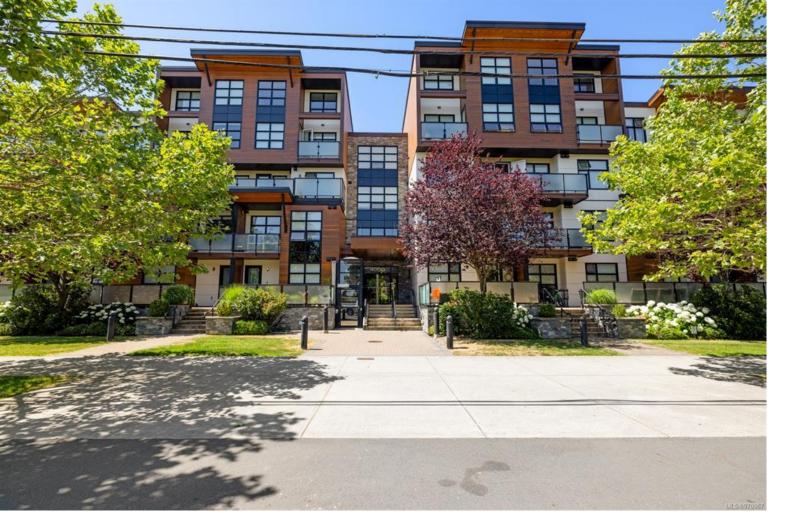

## 4000 Shelbourne St 205 Saanich BC \$749,000

Immaculate 2 bedroom 2 bathroom corner condo in the prestigious Boulevard building. Constructed to a "Built Green Gold Standard" this suite offers geothermal radiant in-floor heat throughout the beautiful, open floor plan. Plenty of natural lighting floods into this contemporary unit featuring engineered hardwood flooring, quartz countertops, new paint, and modern finishes. The spacious primary with stunning 5-piece ensuite, leads out onto the quiet west-facing balcony with views of Glencraig Park. Within walking distance to many amenities including Feltham Square, University Heights Mall, Mount Doug park and trails, and a short drive or bike ride to Cedar Hill Middle School, UVic or Camosun College. Includes in-unit laundry, separate storage, secure underground parking, pet friendly and rentals welcome!