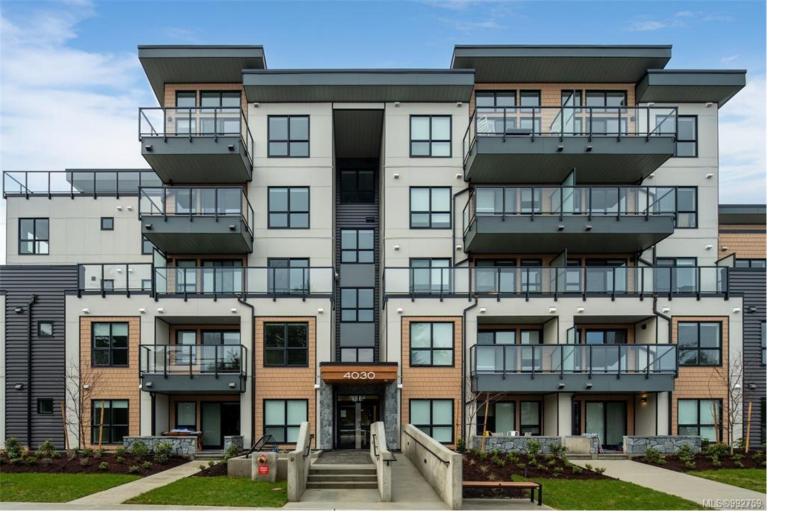

## 4030 Shelbourne St 205 Saanich BC \$629,900

Location, Location, Location!! Welcome to The Affinity! This modern 1-bedroom plus den, 1-bathroom condo offers 738 sqft of contemporary living space with a south-facing balcony that brings in plenty of natural light. Built in 2023, this like-new energy-efficient home features hardwood flooring, and a central air heating/cooling system for year-round comfort. The sleek kitchen is equipped with high-end stainless-steel appliances and quartz countertops. Additional perks include in-suite laundry, secure underground parking with EV charging, and a separate storage locker. The Affinity is pet-friendly with no age or rental restrictions and full home warranty coverage. Located in the desirable Gordon Head area, close to UVic, parks, recreation centre, restaurants, and shopping. This is an ideal home for first-time buyers, investors, or those looking to downsize. Do not miss this opportunity! (Tenanted. Fixed-term contract till August 31, 2025. \$2400 plus utilities.)