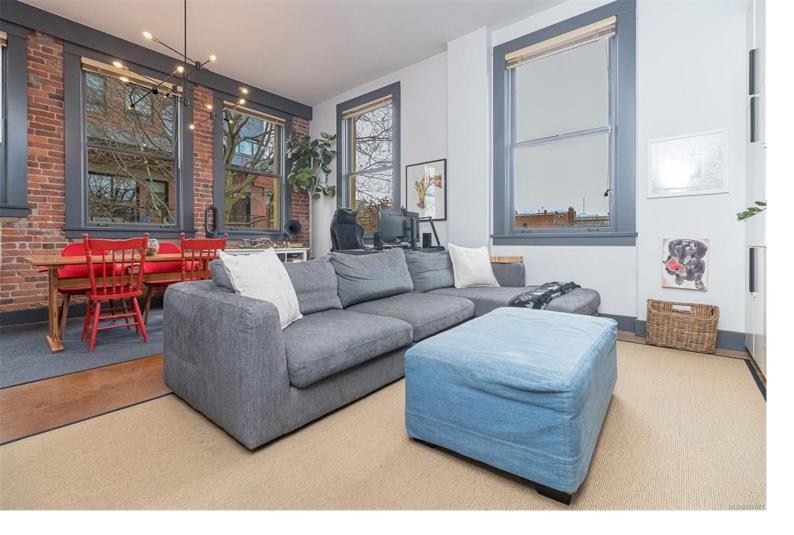

## 599 Pandora Ave 205 Victoria BC

\$825.000

Discover the allure of 'The Vogue' in Victoria's historic Chinatown. This refined corner unit seamlessly blends classic architectural charm with contemporary living essentials. Unlike typical loft-style layouts, both bedrooms are fully enclosed, offering a serene retreat and practical living space. Located on the quietest corner of the building, this condo's exposed brick walls, 9 oversized windows, and lofty 10ft ceilings offer distinction throughout. Recent enhancements include updated appliances, new lighting fixtures, bedroom roller blinds and integrated storage solutions that further elevate the living experience. PET INCLUSIVE bylaws ensure your animal companions can also comfortably reside here too. The spacious underground parking spot accommodates two vehicles. Enjoy breathtaking views from the west-facing shared rooftop deck. Steps from shops, dining, and transportation, 'The Vogue' offers the best of downtown living and beyond. Schedule your viewing today.