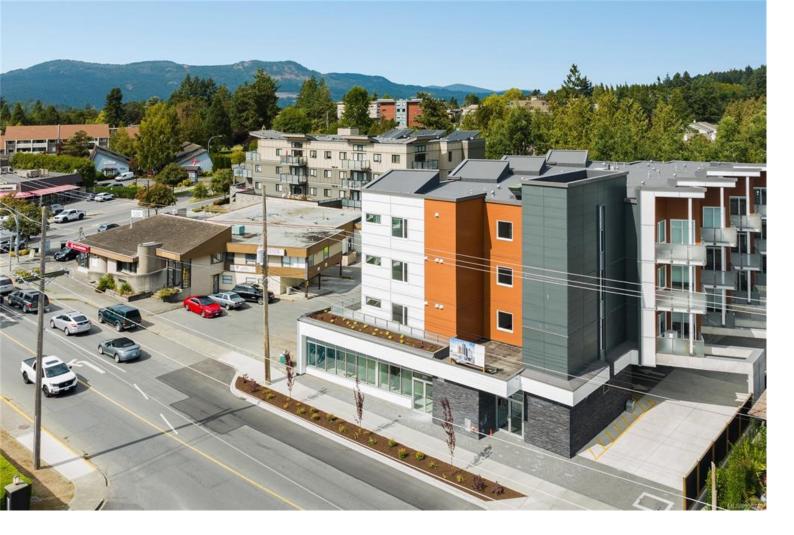

## 7098 Wallace Dr 205 Central Saanich BC

\$759,500

The Wallace is now complete! A progressive, energy modelled building in Brentwood Bay. Surrounded by amenities, green spaces & oceanside walking trails. Designer suite is lavishly appointed with wide-planked Oak Engineered Hardwood, quartz counters, premium SS appliances, electric FP & upscale finishings. Primary suite with walk-in, spa like 4pc ensuite, plus sizeable 2nd bedroom. Outside the sun soaked balcony offers scenic views. Superiour soundproofing provides extra privacy. Building amenities include storage, bike lockers, secure underground parking & shared EV charger & Modo Car Share Membership. 2-5-10 warranty coverage for peace of mind. Seaside living at its finest, explore many local treasures including a wide array of dining & shopping options, spa services, multiple marinas, farmers markets, endless biking trails, golfing, beaches & world famous Butchart Gardens! The perfect balance with the convenience of urban living, surrounded by nature's beauty.