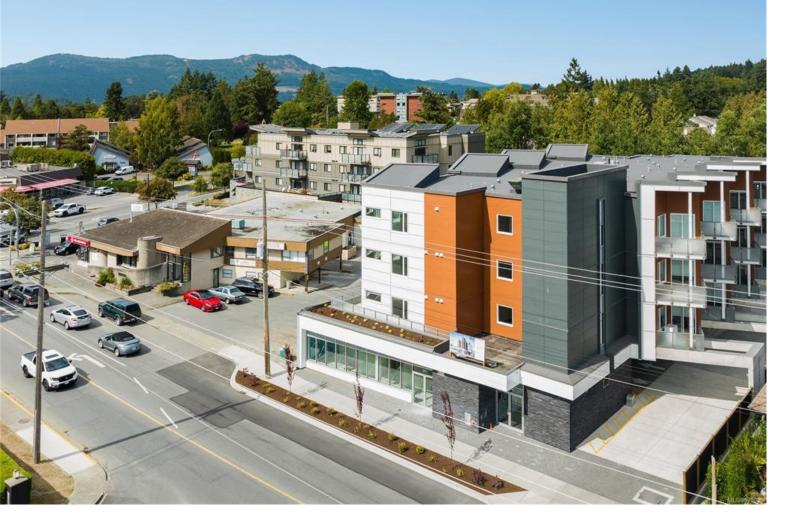

## 7098 Wallace Dr 205 Central Saanich BC \$689,500

The Wallace, a progressive, energy-modelled building in Brentwood Bay. Surrounded by amenities, green spaces & oceanside walking trails. This suite is lavishly appointed with wide-planked Oak Engineered Hardwood, quartz counters, premium SS appliances, electric FP & upscale finishings. Primary suite with walkin, spa like 4pc ensuite, plus sizeable 2nd bedroom. Outside the sun-soaked balcony offers scenic views. Superior soundproofing provides extra privacy. Building amenities include storage, bike lockers, secure underground parking & shared EV charger. 2-5-10 warranty coverage for peace of mind. Seaside living at its finest, explore many local treasures including a wide array of dining & shopping options, spa services, multiple marinas, farmers markets, endless biking trails, golfing, beaches & world-famous Butchart Gardens! The perfect balance with the convenience of urban living, surrounded by nature's beauty.