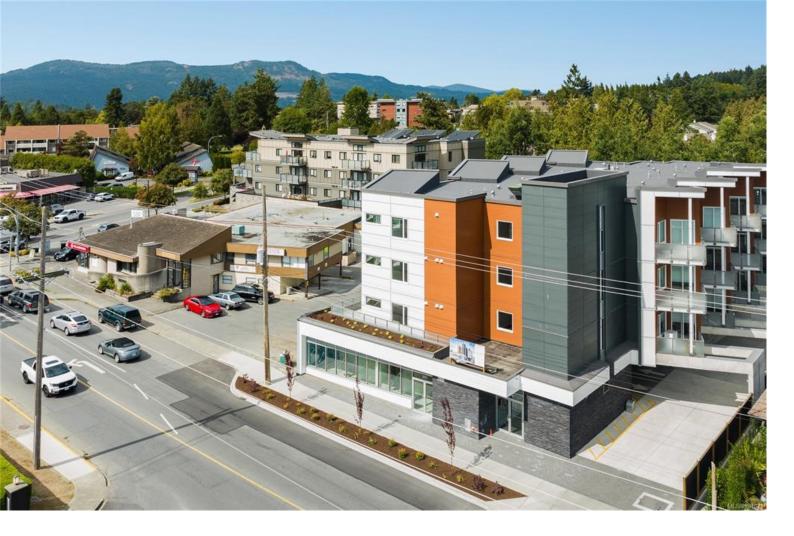

## 7098 Wallace Dr 205 Central Saanich BC

\$669,500

The Wallace, a progressive, energy-modelled building in Brentwood Bay. Surrounded by amenities, green spaces & oceanside walking trails. This suite is lavishly appointed with wide-planked Oak Engineered Hardwood, quartz counters, premium SS appliances, electric FP & upscale finishings. Primary suite with walkin, spa like 4pc ensuite, plus sizeable 2nd bedroom. Outside the sun-soaked balcony offers scenic views. Superior soundproofing provides extra privacy. Building amenities include storage, bike lockers, secure underground parking & shared EV charger. 2-5-10 warranty coverage for peace of mind. Seaside living at its finest, explore many local treasures including a wide array of dining & shopping options, spa services, multiple marinas, farmers markets, endless biking trails, golfing, beaches & world-famous Butchart Gardens! The perfect balance with the convenience of urban living, surrounded by nature's beauty.