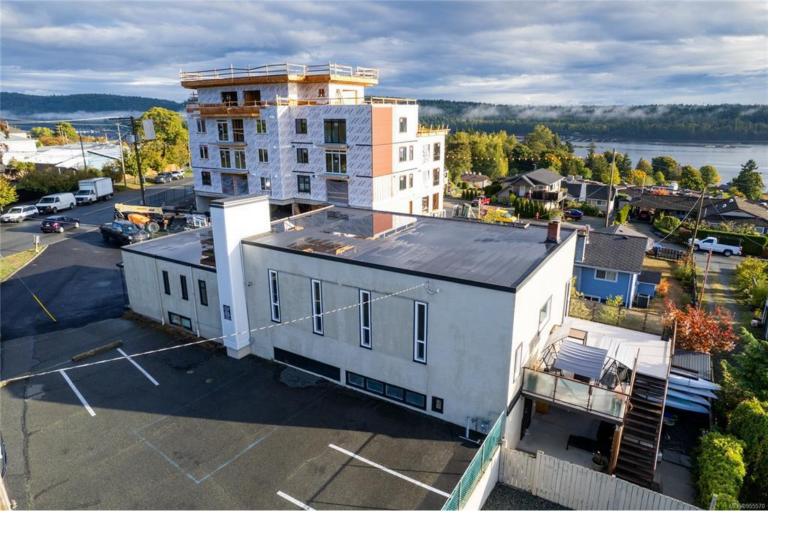

## 205 Bayview Ave Ladysmith BC

\$799000

Welcome to 205 Bayview Ave, where your next commercial endeavor awaits. Located on a busy corner lot on the edge of Ladysmith's downtown core, close to all amenities, in a high traffic zone optimizes business exposure. The 2-level building offers over 4000 square feet of opportunity. Currently, the upper level contains a large hall with stage, storage rooms and has access to 2 washroom facilities. Off the upper level is the large deck that enjoys stunning ocean and mountain views. The lower level is fully equipped with a kitchen, 2 additional bathrooms, and various sized rooms that provide functional use. The fully paved lot is maintenance free with lots of parking. New windows, high efficiency gas furnace, and hot water on demand with zoning that allows for a variety of uses makes this property a dream for investors. If you are ready to get inspired, reach out to us!