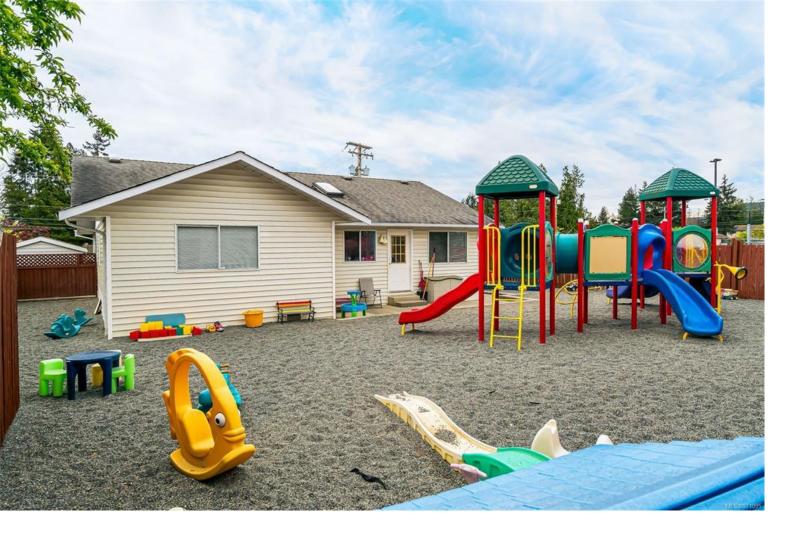

## 205 Pym St Parksville BC \$679,000

Turn-Key Daycare Facility & Property for Sale in Central Parksville Opportunity to own a thriving daycare facility in the heart of Parksville, with a capacity for up to 24 children, subject to applicant's license and city permit. This property includes a 6,098 SqFt freehold land parcel, complemented by an additional backyard area under a recently renewed 3-year lease from the municipality, providing a fully fenced and secure outdoor space for children. The 1,415 SqFt rancher is optimally designed for daycare operations, featuring an open common area, nap rooms, a full kitchen, and two washrooms. Large windows throughout the building allow natural light to flood the space. The sale includes all business assets, facilities, appliances, and chattels. All measurements are approximate and should be verified if important; land size data is sourced from BC assessment. GST may apply.