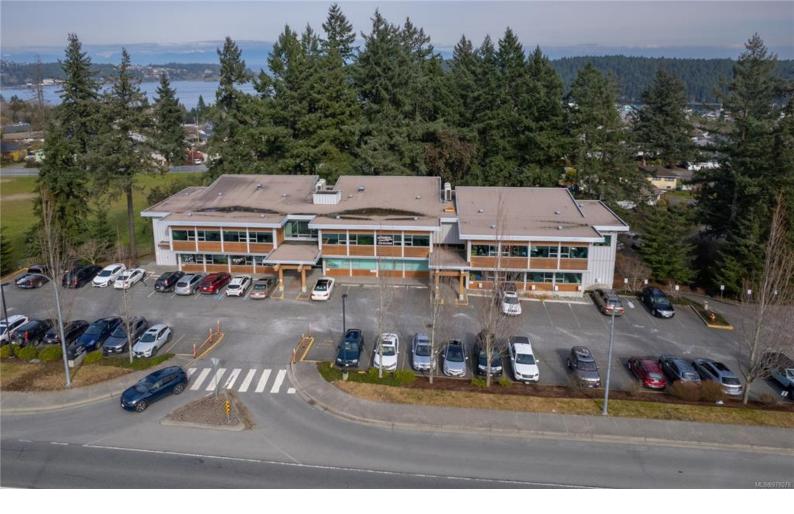

## 1650 Terminal Ave 206 Nanaimo BC

\$1,200,000

An excellent opportunity to own professional office spaces in a prime, central Nanaimo location. Conveniently within walking distance to nearby services and just minutes from the ferry, seaplane terminal, and hospital. The well-designed layouts offer flexibility for customization with minimal adjustments. Ideal for professionals like lawyers, doctors, engineers, or accountants, these executive offices provide ample parking and some ocean views from the back offices and staff areas. Each of the two units offers 2,500 sq.ft. of space, featuring reception areas, multiple offices, washrooms, staff rooms, and more. Buyers should verify measurements if important. Being sold together with MLS# 977773.