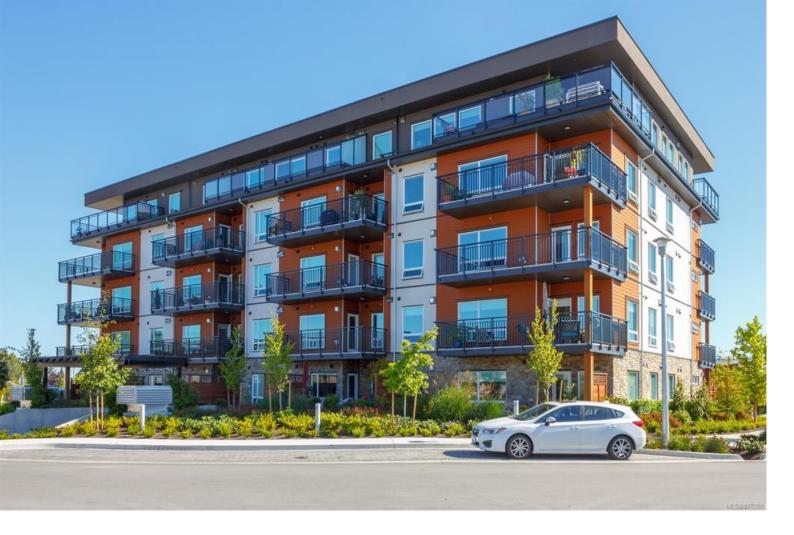

## 2500 Hackett Cres 206 Central Saanich BC

\$678.000

This luxurious 2 bed/2 bath condo in The Arbutus is on the quietest side of the building! As you enter you are greeted by an open concept kitchen, dining & living room with large picture windows. The kitchen features stainless steel appliances (gas stove!), quartz counters & lots of storage. The living room is spacious & cozy with a feature gas fireplace. The master has lots of room for furniture and still feels roomy. The deluxe ensuite has a large soaker tub, heated floors, separate walk-in shower, and lots of counter space. Both bedrooms are MASTER style with walk in closets & ensuites. The large deck is perfect for relaxing & can easily fit patio furniture. Other features include triple glaze windows, 9ft ceilings, secure underground parking with security cameras & storage locker. The Marigold Cafe, the ocean & the Lochside Trail are in your backyard! Minutes to Sidney (airport / ferries) & Victoria. This is quintessential country living, in the city.