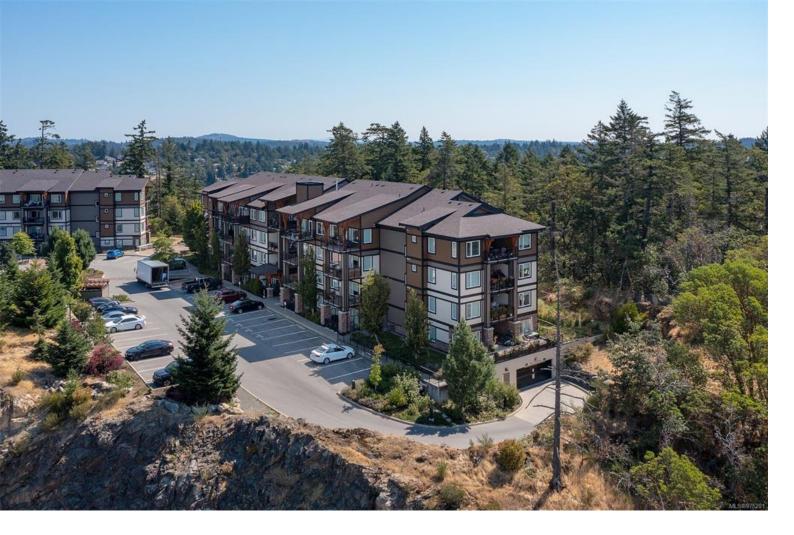

## 286 Wilfert Rd 206 View Royal BC

\$509,900

Perched high a-top one of View Royals many historic landmarks, this West Coast contemporary development was proudly completed in 2015 by Omicron Developments. Including newly installed wall to wall imported Australian wool carpet in the bedroom and pass thru closet. With 4 new top of the line Frigidaire stainless steel appliances. The ensuite laundry boasts white Inglis commercial front load washer and dryer with new premium quality stainless steel Hot and Cold water lines. The dryer has premium insulated exhaust hose for incredible drying efficiency. New to this home is a complete led conversion that combined with the development providing hot water thru the gas fired boiler makes for a very low hydro bill. Relax in knowing that the entire interior has been re-painted in neutral tones including the closets, laundry room and ceiling. This development uses the assistance of Proline Property Management to ensure all codes, licensing and maintenance provisions are adhered.