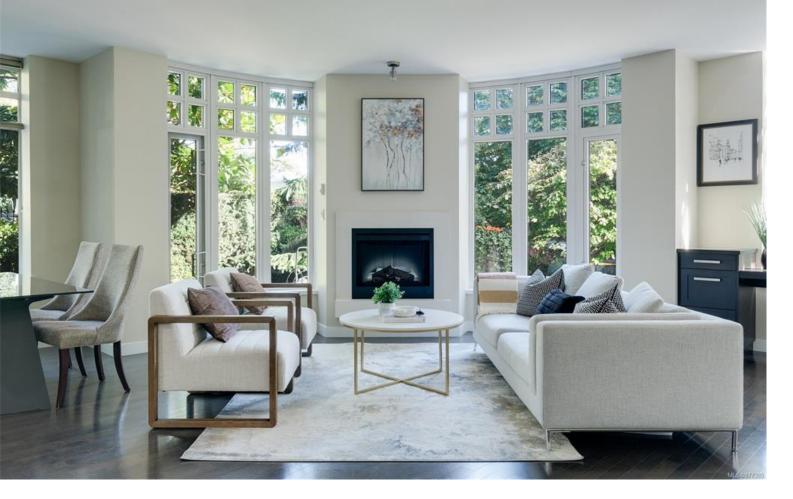

## 999 Burdett Ave 206 Victoria BC \$1,450,000

Experience the charm of this elegant suite at "Chelsea," ideally situated in a quiet setting, just steps away from downtown Victoria, shopping, and the picturesque Inner Harbour. This unit boasts a stunning great room with a curved feature window, a cozy fireplace, a spacious dining area, and a fully equipped gourmet kitchen with built-in appliances and a central island--perfect for entertaining. With 2 bedrooms, 2 bathrooms, a den, and a spacious 700sqft patio, you'll enjoy over 1,440 sq ft of refined living space. This suite also includes two convenient parking spots, a storage locker, and access to exceptional amenities, all within walking distance. Enjoy serene downtown living with the added benefit of meticulously maintained garden areas, reminiscent of a European estate.