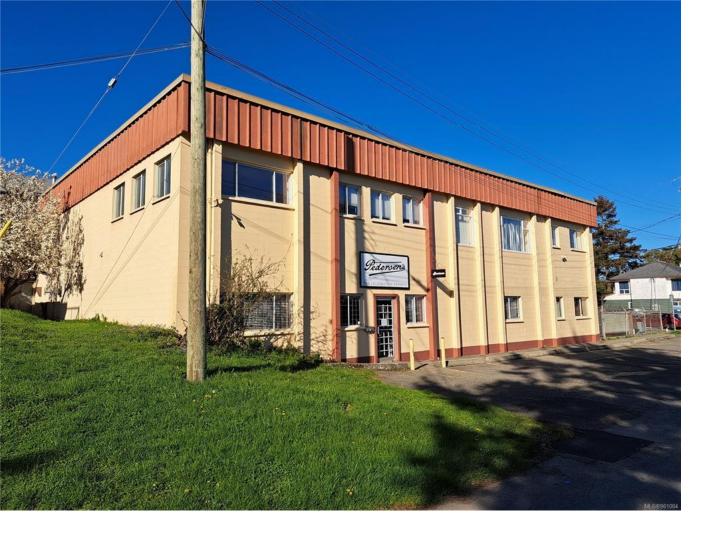

## 206 Mary St Victoria BC \$3,498,000

Amazing location! Fantastic Opportunity! Virtual Waterfront! Beside Songhees development & 6 minutes to Vic. City Hall. Great ROI to hold or Development Property with upside potential. Water views. South & east facing the water views across from Park & waterfront West Song Walkway to Downtown Victoria or West Bay Marina. See the Inner Harbour & new International Songhees Marina 228m away. 7200 sqft corner lot, RJ Zoning. Current building footprint is aprox. 4663 sqft, warehouse with mezzanine space and upper offices. The great long term tenant wants to stay. Approx. 1855 sq.ft. of waterview office space above, easily convert to residential? Good return as holding property while redevelopment is done? PLS don't disturb tenants.