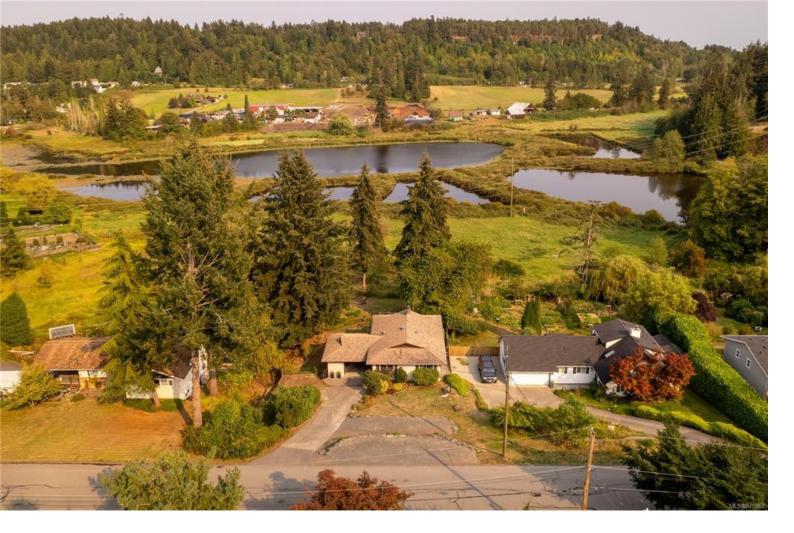

## 2068 Lakeside Dr Nanaimo BC \$899,000

Cinnabar Valley Lakefront Family Home on Half Acre Lot, backing onto Richards Lake! This 4-bedroom, 3bathroom home boasts a beautifully remodelled chef's kitchen, complete with a spacious deck offering stunning views of the lake, mountains, and valleys. Upstairs, you'll find the living room, while the downstairs features a large family room and a versatile layout prepped for an in-law or student suite with a separate entrance. One of the downstairs bedrooms includes an old sauna, waiting to be restored. With 3 fireplaces and scenic views throughout, this home also features a seasonal creek with a charming footbridge and beautiful gardens. Additional highlights include a hot tub and gazeebo, carport with an attached workshop, as well as two-tiered RV/boat parking. Located in family-friendly Cinnabar Valley, with great schools, parks, trails, and easy access to shopping and recreation. Measurements are approximate; please verify if important.