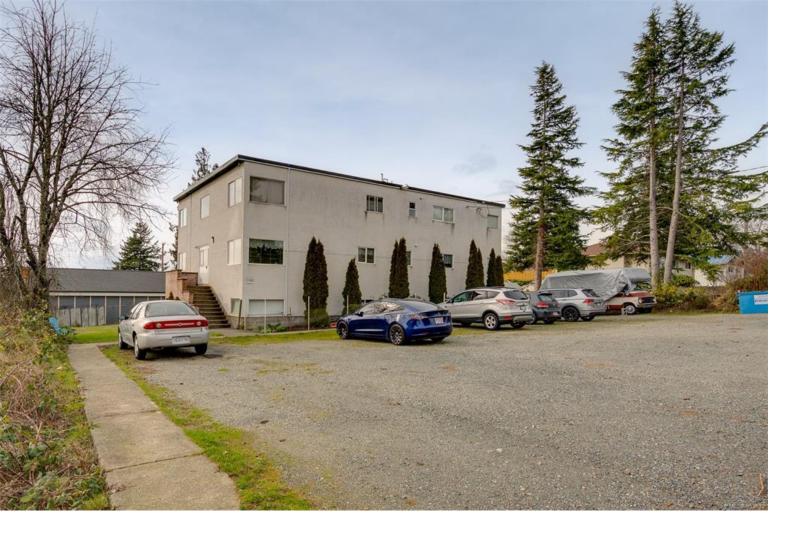

## 2068 Townsend Rd Sooke BC \$1,999,000

Well-kept and managed Revenue property in Sooke! This 6-unit apartment building is the only rental apartment in the downtown core of Sooke. This building and all suites have been recently renovated. The fully occupied building features a separate coin-operated laundry, storage area, plenty of parking, and even some ocean views! Monitored security/cameras/fire alarm, keyless entry to all common areas, gas-fired hot water heat, and boiler. The roof was replaced just a few years ago with new downspouts and flashing. Large, lowmaintenance property with plenty of outdoor space for tenants to enjoy. This property is also in Sooke's City Town Core area, which allows redevelopment of an FSR or 2.5 to 1, and up to 6 stories. It is conveniently located right across from the main mall in Sooke - Evergreen Centre. Gross rents are over \$125k per year. This property is within walking distance of countless amenities, shopping, restaurants, and local transit.