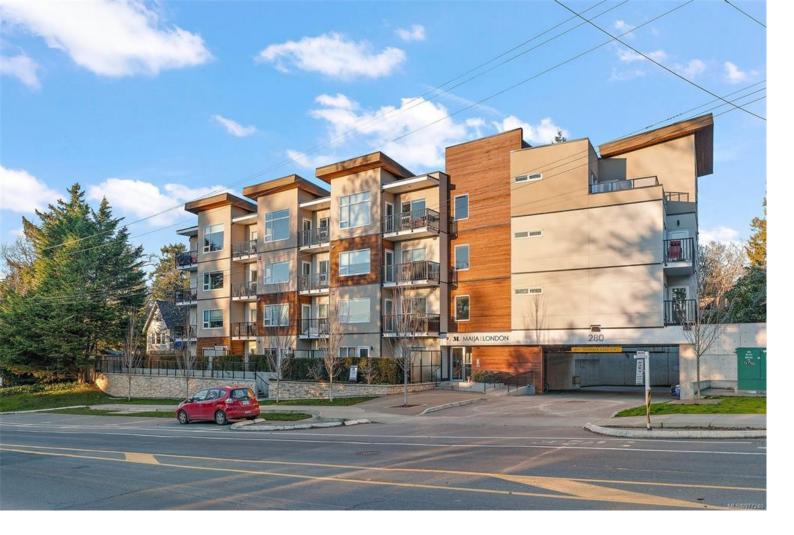

## 280 Island Hwy 207 View Royal BC

\$529,000

Vacant and ready for quick possession! Discover luxury and convenience in this immaculate 2-bedroom, 2-bathroom condo nestled in View Royal. Recently built and in pristine condition, this residence features hardwood floors, heated tile flooring in the ensuite, and elegant quartz countertops. Enjoy proximity to amenities, the ocean, and top-rated schools, making it an ideal home for families or professionals seeking comfort and style.