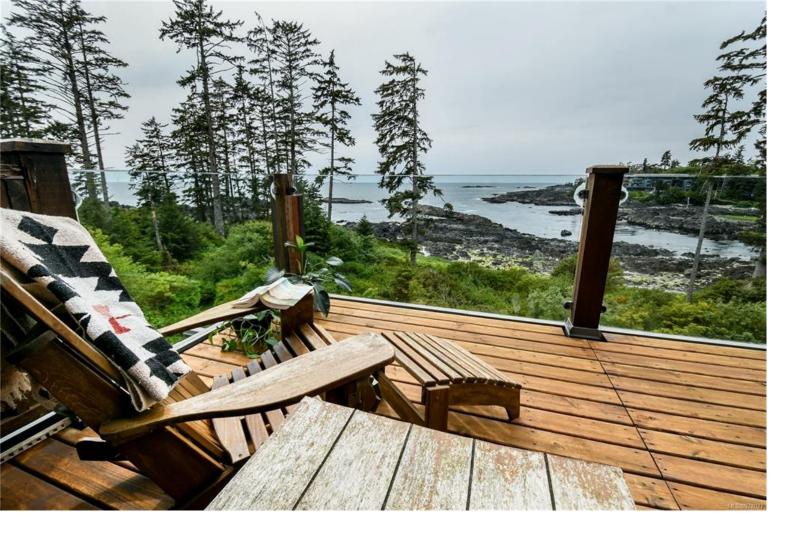

## 554 Marine Dr 207 Ucluelet BC

\$1,189,000

Perched steps from the Pacific Ocean, amongst old-growth trees, you'll experience coastal living at its finest. Spanning over 1600 sq. ft., with two private decks, this luxury condo at The Primera is a nature lover's dream. Recent custom updates (over \$80k) include electric blinds, oak flooring, built-in fir shelves, professional interior painting and additional lighting. Cedar posts, edge grain fir trim, Euroline windows/doors plus elevated ceilings add to the sophistication. The open-concept kitchen/dining/living area features stainless steel appliances, gas range, propane fireplace and floor-to-ceiling windows for unobstructed ocean views. Each of the 2 bedrooms include an ensuite boasting heated slate floors and stunning tile work. The expansive 2nd-floor primary has sprawling windows, dual walk-in closets, and a spacious loft area. Additional highlights include in-suite laundry and large outdoor storage. Moments from the Wild Pacific Trail and Ucluelet's vibrant centre.