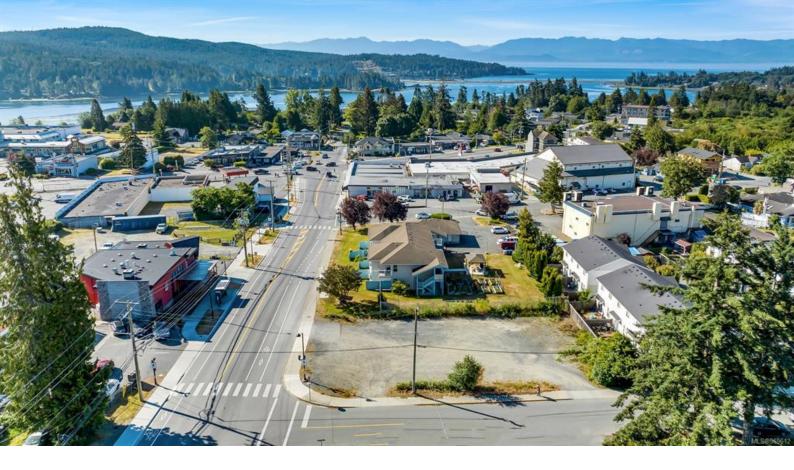

## 2076 Otter Point Rd Sooke BC

\$850,000

Prime commercial property found in the heart of Sooke's town core. A spacious 10,000+ sq.ft. corner lot with dual frontage off Otter Point Rd and Ayre Rd. Its strategic positioning offers excellent visibility and access in a growing community. Zoned C2 (General Commercial), this lot allows various business uses, including assembly spaces, auto service facilities, bakeries, brew pubs, cannabis retail stores, microbreweries, health services, restaurants, and more. Residential development is also allowed above the first floor, which opens to further potential. City sewer, BC Hydro, and Fortis Gas services are readily available on the street. Additionally, a city water meter is installed. Whether you plan to build at once or hold as an investment, this property offers tremendous growth potential in the rapidly developing Sooke area. The purchase price does not include applicable GST. This property offers a rare opportunity to capitalize on the expansion of Sooke's commercial sector.