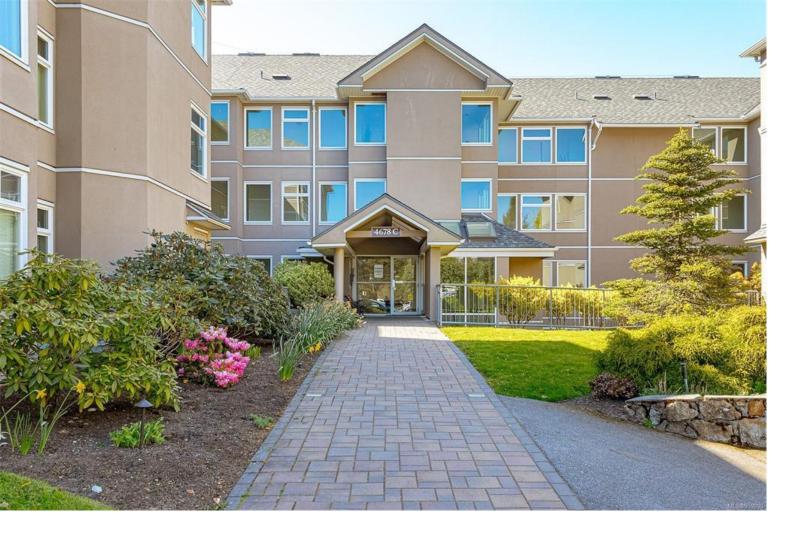

## 4678 Elk Lake Dr 207C Saanich BC

\$699,999

This very spacious (over 1,350 sq. ft.), 2 bed 2 bath garden level corner suite in sought after building C in Royal Oak Estates is offered for sale for the first time since 1990. Feels more like a townhome with big bright windows on 3 sides, private access through the ground floor patio surrounded by mature plantings. Open concept dining room, living room with a fireplace, bamboo flooring; easy flow design through the kitchen with separate morning room and laundry room. The primary bedroom has new carpet, 2 closets and a full ensuite bathroom. The second bedroom, or den, is off a generous entrance hall leading to a second entry.