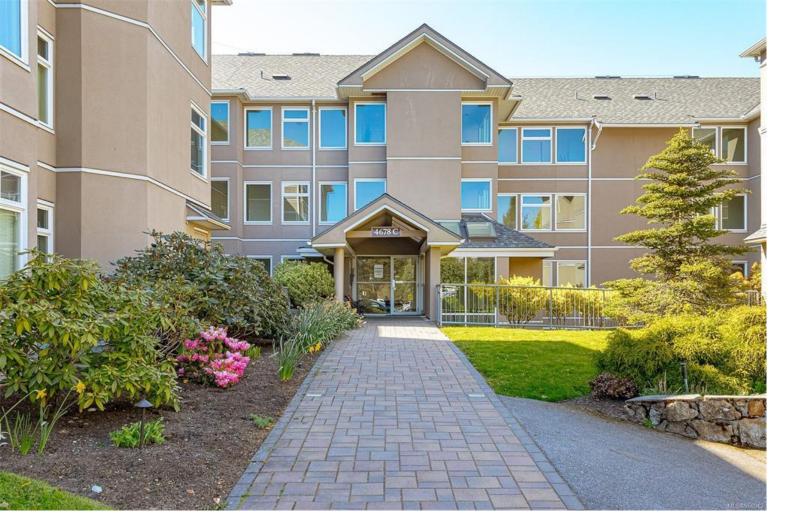

## 4678 Elk Lake Dr 207C Saanich BC \$650,000

This very spacious (over 1,350 sq. ft.), 2 bed 2 bath garden level corner suite in sought after building C in Royal Oak Estates is offered for sale for the first time since 1990. Feels more like a townhome with big bright windows on 3 sides, private access through the ground floor patio surrounded by mature plantings. Open concept dining room, living room with a fireplace, bamboo flooring; easy flow design through the kitchen with separate morning room and laundry room. The primary bedroom has new carpet, 2 closets and a full ensuite bathroom. The second bedroom, or den, is off a generous entrance hall leading to a second entry. Commonwealth Recreation Centre is a walk away as is Elk Lake Park, Broadmead and Royal Oak shopping centres each with an interesting array of shops and restaurants. This condo is fortunate to be a well managed strata that has no age restriction and is rentable.