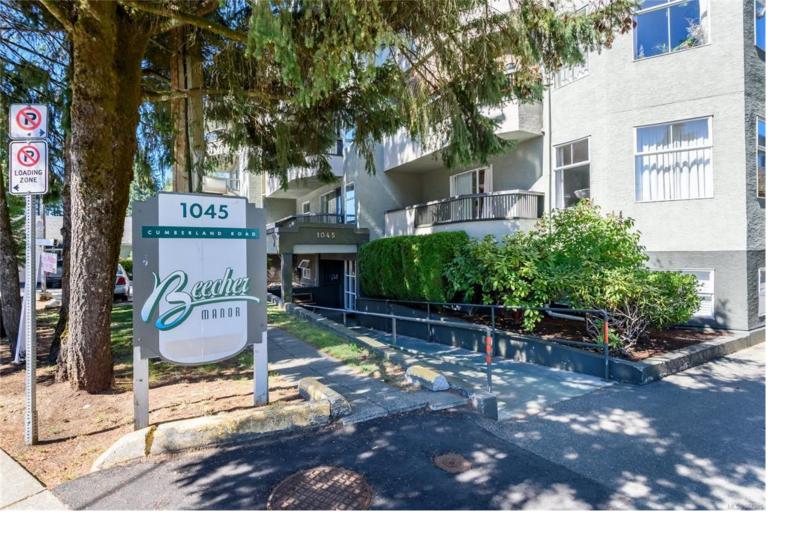

## 1045 Cumberland Rd 208 Courtenay BC

\$285,000

Discover a charming corner unit in Beech Manor, featuring a 1-bedroom, 1-bathroom layout perfect for those seeking a straightforward and functional living space. With its open design, this apartment enjoys natural light, and a patio for year-round enjoyment. One of its standout features is the prime location, just a leisurely stroll away from the lively 5th Street shopping. Here you'll find an array of shops, cozy cafes, and essential services, all within easy reach. Beech Manor itself offers secure entry, a shared laundry area, and on-site parking, adding to the convenience. This unit is a practical choice for investors, first-time home buyers, or anyone looking to downsize. It provides a hassle-free, comfortable living environment in a well-connected neighborhood, making it an appealing option for those in search of an affordable and accessible home.