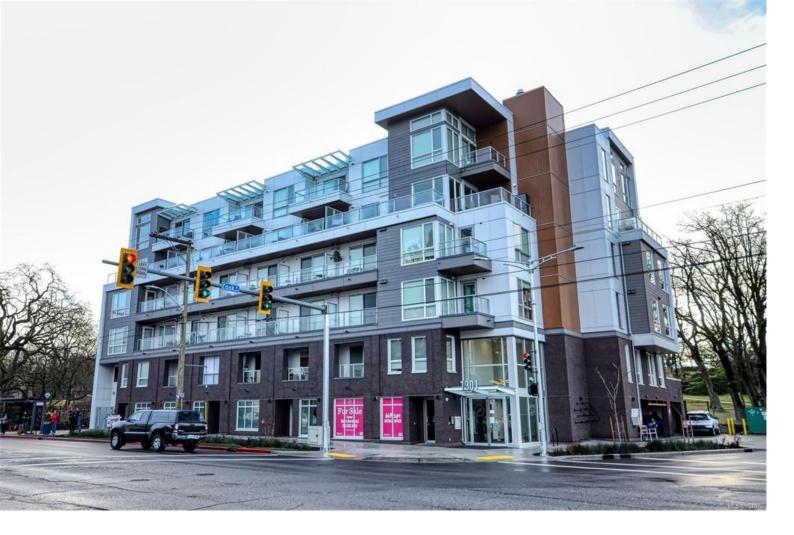

## 1301 Hillside Ave 208 Victoria BC

\$749.000

Built by award-winning Abstract, the Sparrow offers a unique collection of beautifully appointed homes in Oaklands. This contemporary, south-facing, corner, two bedroom, two bathroom home offers 835sf of interior living and a private terrace with over 400sf overlooking a beautiful Gary Oak meadow. Bright and spacious main living spaces offer 9' ceilings and gorgeous wide-plank laminate hardwood flooring. The thoughtfully appointed kitchen offers custom millwork, high-end stainless steel appliances and quartz countertops. Spainspired bathrooms complete the home with contemporary woodgrain cabinetry, quartz countertops and hand-set geometric floor tile. The unit comes with 1 secure parking stall, a dedicated EV charging station and 1 storage unit. This building offers secure bike parking along with two shared cargo bikes for residents and a MODO Partnership Car Share Membership (transferable with every home). Have piece of mind here with New Home Warranty (2-5-10 years).