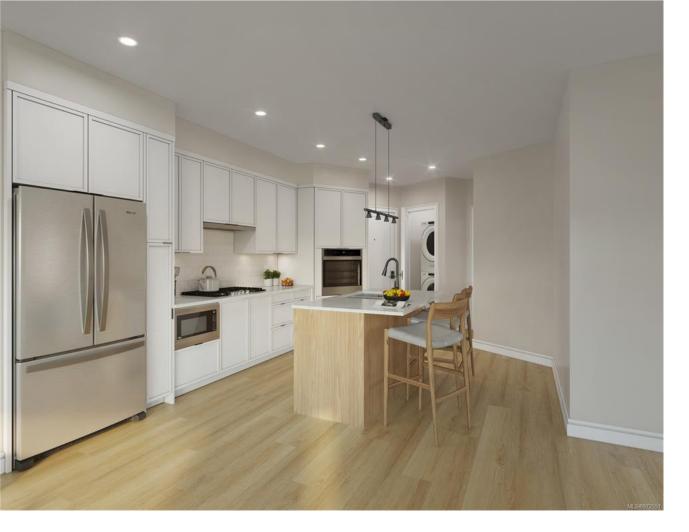

## 1810 Selenite Pl 208 Langford BC

\$739,900

This custom 2 bed 3 bath home is perfect for professionals or older families as each bedroom includes an ensuite and walk-in-closet. The wrap around deck takes advantage of the panoramic views in multiple directions. Nestled on Bear Mountain, The Ridge at Vista Point offers an exquisitely designed complex with some of the largest floorplans on the market with outdoor entertaining areas. Space and comfort are at the forefront, with a mix of 1 bed plus den, 2 bed, & 2 bed plus den homes to choose from. Each home includes secure underground parking & storage, multi-head ductless heat pump for heating and cooling, Whirlpool appliance package with wall oven, gas range & oversized windows throughout. Building amenities feature a gym, social lounge, community gardens, and bike & dog wash. Bear Mountain's nearby amenities include 2 Championship Golf courses plus a variety of recreational opportunities & shopping. Viewings at sales center & hard hat tours are available by appt.