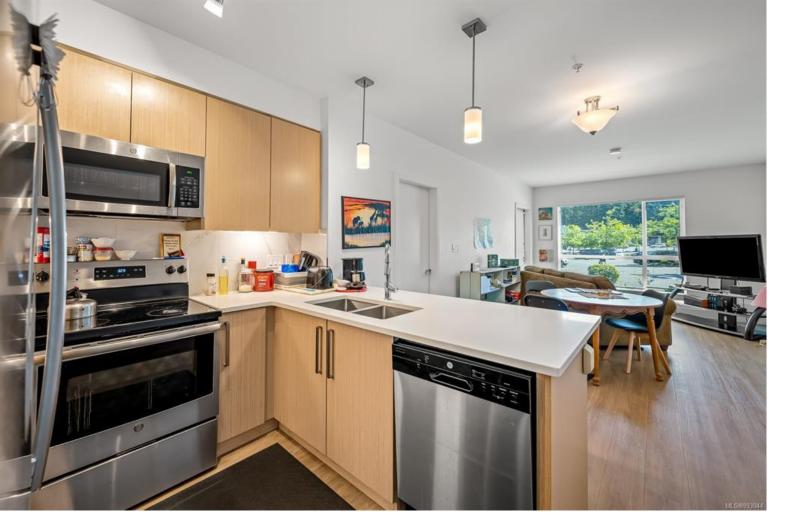

## 3070 Kilpatrick Ave 208 Courtenay BC

\$435,000

Spacious and modern 2 bed, 2 bath condo with a thoughtful layout! The main layout is open concept and both primary and secondary bedrooms feature walk-in closets with direct access to separate 4 piece ensuite bathrooms. The building provides secure underground parking for convenience and piece of mind. This unit is currently rented month to month for \$2005/month making it is a fantastic opportunity for investors or homeowners alike. Located near shopping, dining, scenic walking trails, this condo combines comfort, convenience, and a strong rental income. Don't miss out, schedule your viewing today