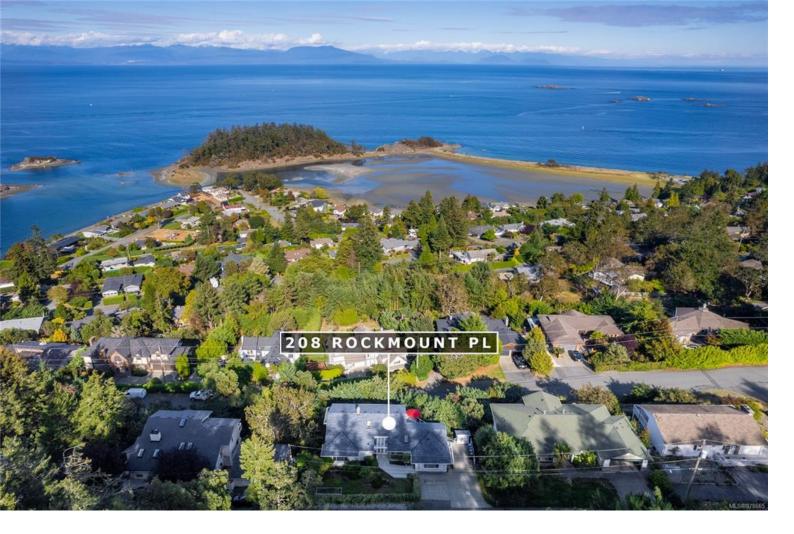

## 208 Rockmount Pl Nanaimo BC

\$1,100,000

Enjoy the most spectacular view in Nanaimo! This main level entry home is perched high above Pipers Lagoon and Shack Island, offering breathtaking 180-degree ocean views, with the sparkling city lights of Vancouver visible in the distance at night. As soon as you step inside, the wall of windows captures your attention, flooding the open living spaces with natural light and framing the ever-changing ocean vistas. The expansive deck is the perfect place to relax, entertain, and soak in the beauty of the coastline. The home is ready for your personalized updates. There are three bedrooms and three bathrooms, including the primary with five-piece ensuite. Storage is abundant, including in the workshop on the lowest level. Located on a no-through road, privacy and tranquility are key features, with Neck Point Park and Linley Valley hiking trails moments away. For more info see the 3D tour, video, and floor plan. All data and measurements are approx and must be verified if fundamental.