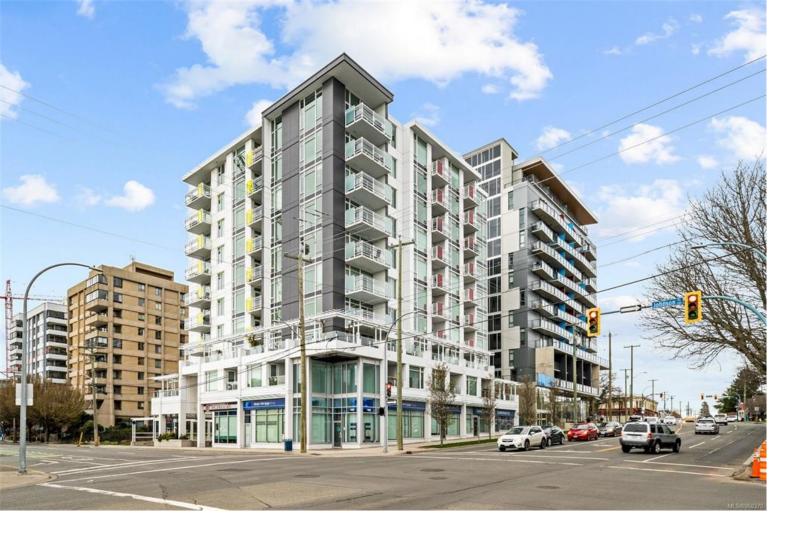

## 1090 Johnson St 209 Victoria BC

\$599.900

Welcome to the Mondrian, an extremely sought after steel and concrete building located in the heart of downtown. This modern light & bright 1 bed plus large den unit is finished to an elevated standard with high ceilings, freshly painted walls & baseboards, Quartz Counters, European Inspired Cabinets, Stainless Steel Appliances & offers in suite laundry. Step outside to your huge 384 square foot wrap-around deck extending your living space which is perfect for summer BBQ's and entertaining. This condo comes with a safe & secure underground parking stall & storage locker. The Building offers on site care taker, rentals, pets and no age restrictions. This is a perfect investment property while still suitable for a small family or that active person looking for Downtown Living. This part of Johnson offers everything within walking distance from Save On Foods, gyms, yoga, bike shops, coffee shops and many amazing restaurants. Truly a beautiful home you don't want to miss!