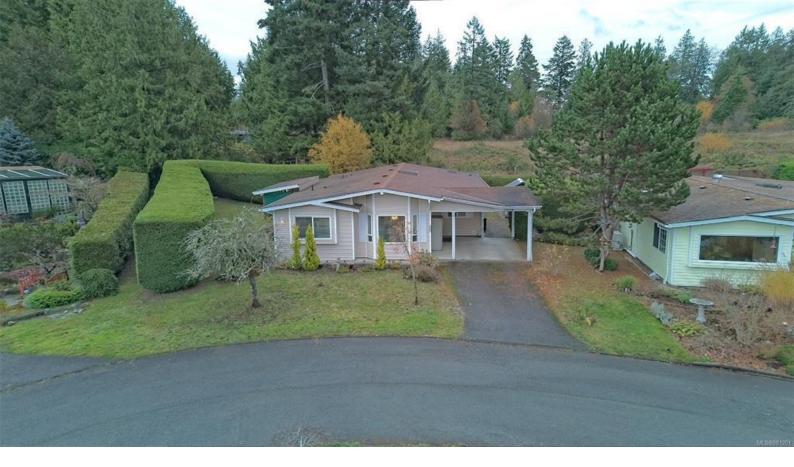

## 135 Brinkworthy Rd 2094 Salt Spring BC

\$498,500

Securely positioned on a premium perimeter lot in a quiet corner of Brinkworthy Estates, this spacious home accommodates both ease of living, and entertaining with simplicity and style. Grand living room provides media nook with cozy electric fireplace and plenty of room to gather round with ample space for larger scale furnishings and walls for artwork. Three comfortable bedrooms including generous principle suite with walk in closet and ensuite bath. Eat in kitchen features banks of cabinetry, peninsula, and writing desk. The separate dining room hosts friends and family. Mature hedging for privacy with a lovely covered patio and additional workshop/storage spaces. This sunny lot is well developed and uniquely sited. A wonderful home in a friendly 55+ community.