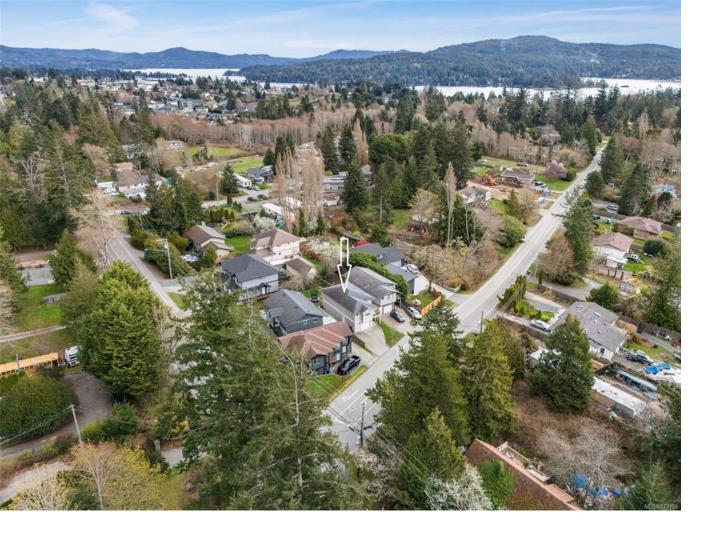

## 2095 Maple Ave Sooke BC

\$724,900

THE MOST AFFORDABLE SINGLE FAMILY HOME W/ADDITIONAL ACCOMMODATION IN THE SOOKE CORE! 3 BEDROOM, 3 BATH, 1613sf FAMILY HOME, INCLUDING SELF CONTAINED BACHELOR SUITE. Step thru the half light front door to the bright, tiled entry. Be impressed with the open floor plan & the abundance of natural light. Large kitchen with plenty of cabinetry & counter space, stainless steel appliances, dual sinks & picture window overlooking the backyard. Spacious living room & inline dining room opens thru sliders to the back deck - perfect for BBQs. Laundry nook & 2pc bathroom complete main level. Up: 4pc bathroom & 3 generous bedrooms. The self contained bachelor suite has its own private entrance & laundry & is complete with a kitchen, 4pc bathroom, dining/living room & sleeping area. Partially fenced yard is great for pets & kids. Garage & driveway parking. Conveniently located just a short stroll to the beaches, parks, bus, schools, shopping & all that the vibrant Sooke town centre has to offer!