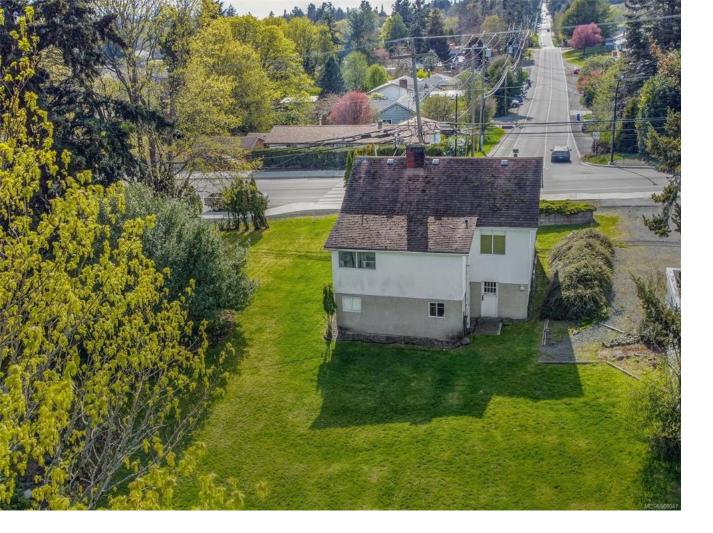

## 2097 Otter Point Rd Sooke BC

Welcome to this charming 1925 stucco home, centrally located in the heart of Sooke's bustling town center! Situated on .3 of an acre, this property offers a prime opportunity for investors and developers seeking commercial ventures. It aligns perfectly with Sooke's Official Community Plan, opening avenues for medium to high-density development or commercial utilization. For visionary entrepreneurs, picture your future business thriving in this central hub of activity. Whether you're an astute investor looking to capitalize on Sooke's booming real estate market or a forward-thinking developer envisioning transformation, this property beckons with endless potential. Don't let this rare chance slip away to secure a valuable piece of Sooke's dynamic landscape and unlock the commercial possibilities it holds.