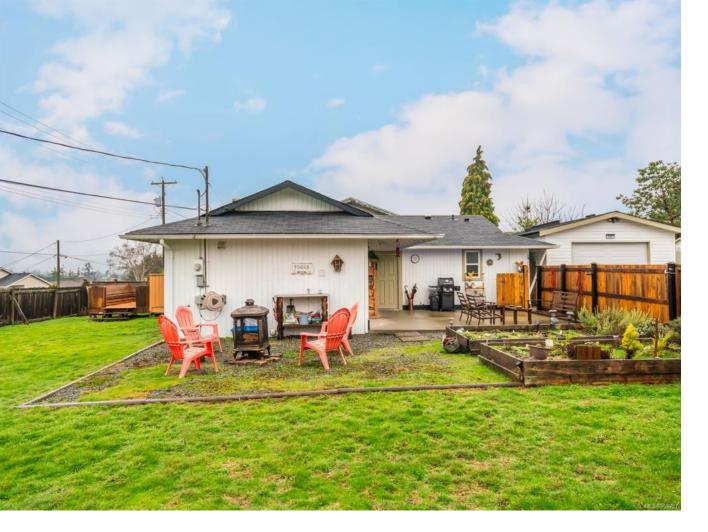

## 2099 Lark Cres Nanaimo BC

Centrally located, this beautiful spacious 2bdrm, 2bath move in ready rancher with detached garage is located in a quiet area with shopping and medical services nearby. Whether you're a family, first time buyer considering downsizing or buying an investment this is perfect blend of comfort & convenience. Carriage house potential for extra income. Schools, restaurants, parks recreation are located within walking distance, this home is ideal, and it's only one minute from the parkway. Ample RV&Boat storage, sheds, raised garden, fire pit and a fenced yard on this corner lot allows for privacy and room for fun with friends & family. Newer appliances for a stress free convenience when buying this home. Enjoy a winters day in the house with a woodstove, with a beautiful Mount Benson. In the summer, imagine yourself on a warm day sitting on the patio watching the sunrise, enjoy your coffee near the garden or on the back deck with plenty of built-in seating & a view of Mount Benson.