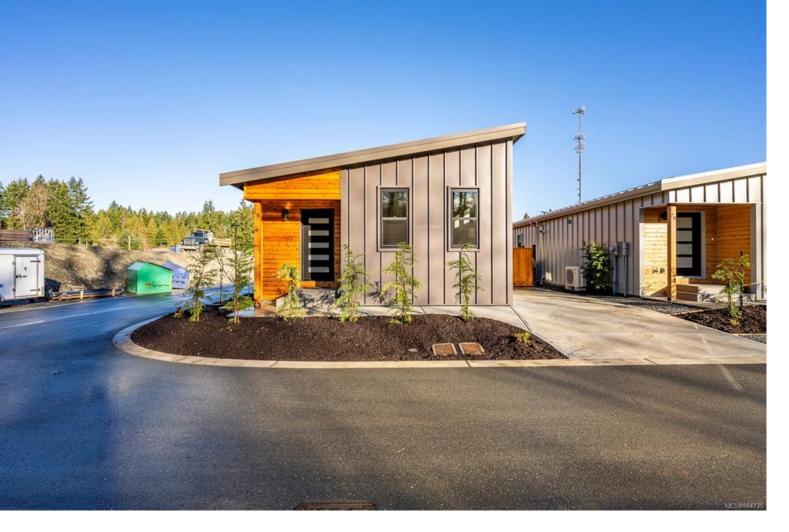

## 3025 Royston Rd 21 Cumberland BC \$450,800

New and improved! This is a Phase 2 Lewis plan spanning 1,104 sq ft, with 2 bedrooms, 1 bathroom and boasting a dreamy south-facing private covered patio. You'll love the open concept kitchen dining layout with soaring 11 '7" ceilings, tasteful fixtures and accents throughout, modern high gloss grey kitchen cabinets, full appliances, tiled backsplash and quartz countertops. Large laundry room with sink and upper cabinets. Vaulted ceilings continue through to the bedrooms with large windows giving plenty of light. With steel frame construction, metal roof and metal siding, maintenance is minimal. The homes are incredibly well insulated and the efficient mini split heat pump will keep you warm and cool. An extra long concrete driveway, fully fenced backyard, landscaping, irrigation and a shed as standard. Enjoy the plentiful storage space with numerous closets and a 4' poured concrete crawlspace. GST applies. Book your showing today