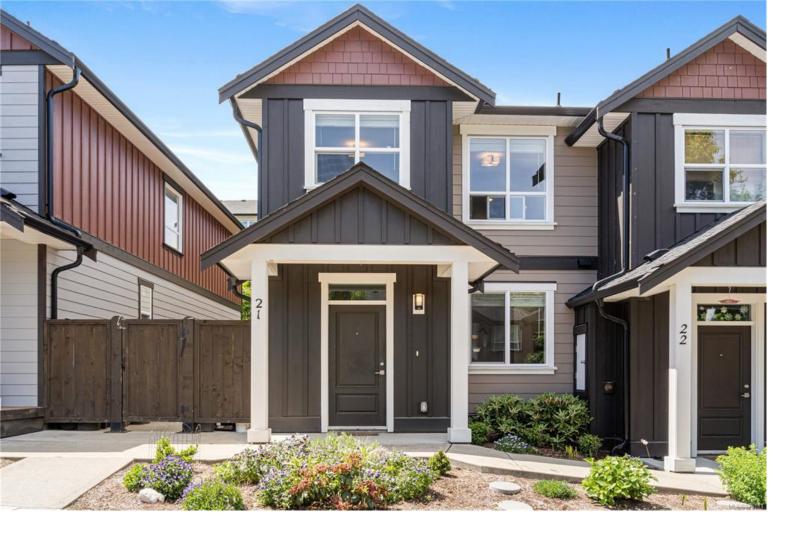

## 512 Jim Cram Dr 21 Ladysmith BC

\$559,900

Welcome to this stunning townhome, designed for modern living in the tranquil & desirable Meadow Woods neighborhood. Featuring a main level entry, this 1,442 sqft. home offers a bright & open floor plan with soaring 9-ft ceilings & an abundance of natural light. The gourmet kitchen is equipped with high end stainless steel appliances, elegant quartz countertops, ample cabinetry & a large island. Upstairs, you'll discover two spacious primary bedrooms, each with a full ensuite bathroom & walk-in closet, providing both luxury & privacy. An additional third bathroom on the main level adds convenience for guests. Enjoy your private outdoor patio space, perfect for relaxing mornings & evenings. Ideally located near scenic hiking trails, sports fields, & minutes away from the town of Ladysmith, this home is perfect for those who enjoy the peaceful & quiet outdoor setting. Pets + rentals allowed. Schedule a showing today! All data & meas. are approx & should be verified if important.