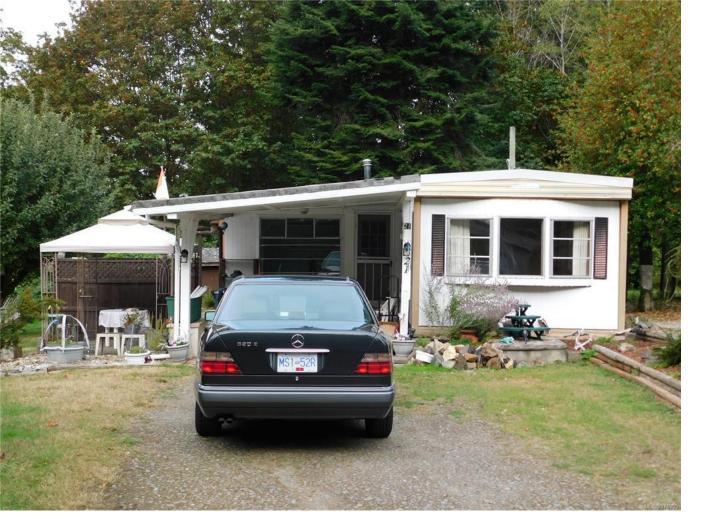

## 5679 Tomswood Rd 21 Port Alberni BC

\$169,900

Well maintained, one owner home privately situated on a large, outside corner lot in the upper Tomswood mobile Home Park. This home features a large living room, updated kitchen, two large bedrooms, a newer three piece bath and laundry. The addition provides a sunroom/entrance area, a 3rd bedroom, a den, and workshop space. A carport, a number of out-buildings, a patio area, a mature grape vine, fruit trees and two large driveways (one suitable for RV parking) complete this package.